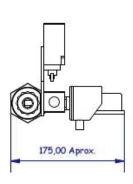

# CONTROL VALVE WITH FLOW DETECTOR FOR 20 TUBE

# AN/VC20

### Description

Equipment designed to be installed in those cases where it is needed to have a cutting point with position control, pressure indication and alarm signaling in case of programmable minimum flow. It is composed of an input and an outlet with a nut and bonus ring For 20 tube, a manual locking valve, an open dev sheet stroke and a closed valve stroke end. It also has a flow detector (precise from a 24VDC power outlet) and a glycerin manometer with a range of 0 to 250 bar.



#### **Dimensions**





## **Components**



- 1. Pressure gauge AN-M63B250 (1 ud)
- 2. Flow detector AN-DF (1 ud)
- 3. Limit switches AN-VC16L30 (2 ud)
- 4. Valve for tube 16 AN-VCS16 (1 ud)

#### Consumption

Maximum current: 250 mA