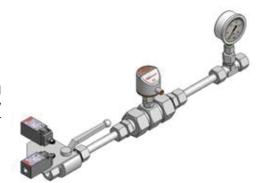

### Description

Equipment designed to be installed in those cases where it is needed to have a cutting point with position control, pressure indication and alarm signaling in case of programmable minimum flow. It is composed of an input and an outlet with a nut and bonus ring For 20 tube, a manual locking valve, an open dev sheet stroke and a closed valve stroke end. It also has a flow detector (precise from a 24VDC power outlet) and a glycerin manometer with a range of 0 to 250 bar.