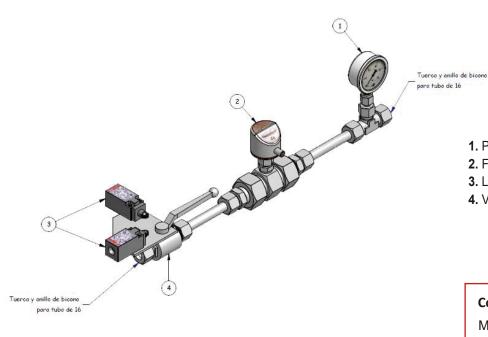

## **Components**

- 1. Pressure gauge AN-M63B250 (1 ud)
- 2. Flow detector AN-DF (1 ud)
- 3. Limit switches AN-VC16L30 (2 ud)
- 4. Valve for tube 16 AN-VCS16 (1 ud)