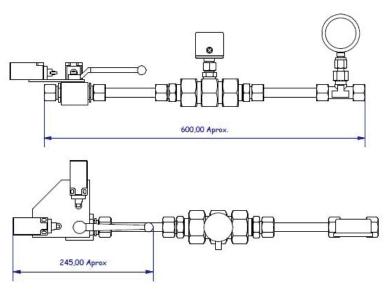

# CONTROL VALVE WITH FLOW DETECTOR FOR 20 TUBE

# AN/VC20

### Description

Equipment designed to be installed in those cases where it is needed to have a cutting point with position control, pressure indication and alarm signaling in case of programmable minimum flow. It is composed of an input and an outlet with a nut and bonus ring For 20 tube, a manual locking valve, an open dev sheet stroke and a closed valve stroke end. It also has a flow detector (precise from a 24VDC power outlet) and a glycerin manometer with a range of 0 to 250 bar.



#### **Dimensions**





## **Components**



- 1. Pressure gauge AN-M63B250 (1 ud)
- 2. Flow detector AN-DF (1 ud)
- 3. Limit switches AN-VC16L30 (2 ud)
- 4. Valve for tube 16 AN-VCS16 (1 ud)

#### Consumption

Maximum current: 250 mA